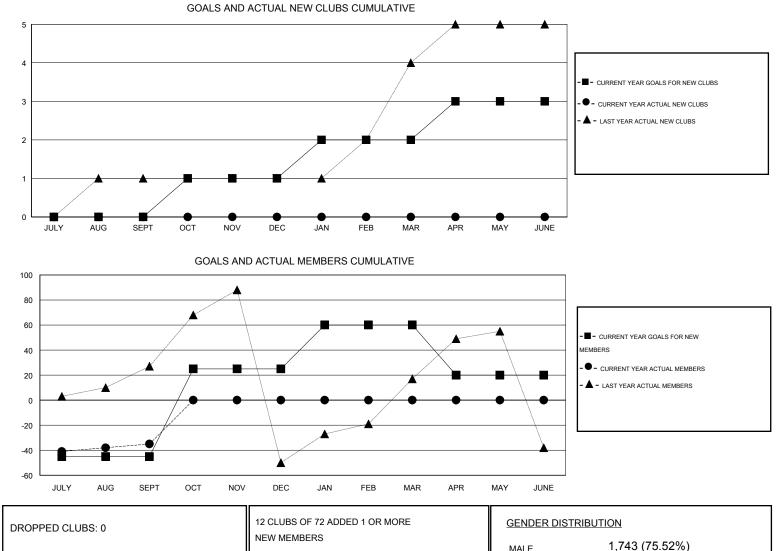

## GMT: KAMLESH JAIN

| LOCATION INDIA |
|----------------|
|----------------|

Clubs Members RESULTS FOR 2016-2017 RESULTS FOR 2016-2017 NEW CLUB NEW CLUBS DROPPED NET NEW MEMBER CHARTER AND DROPPED NET QUARTER QUARTER GOAL CLUBS GAIN/LOSS GOAL NEW MEMBERS MEMBERS GAIN/LOSS ADDED 0 0 0 0 -45 35 70 -35 JULY/AUG/SEPT JULY/AUG/SEPT 0 0 0 70 0 0 0 1 OCT/NOV/DEC OCT/NOV/DEC 0 0 0 35 0 0 0 1 JAN/FEB/MAR JAN/FEB/MAR 0 0 0 -40 0 0 0 1 APR/MAY/JUNE APR/MAY/JUNE

|                 |    | NEW MEMBERS     | MALE               | 1,743 (75.52%)<br>565 (24.48%) |     |
|-----------------|----|-----------------|--------------------|--------------------------------|-----|
| DROPPED MEMBERS |    |                 | FEMALE             | 505 (24.46%)                   |     |
| DECEASED        | 1  | ASSESSMENT DATA |                    |                                | 763 |
| CLUB CANCELLED  | 0  |                 | FAMILY UNIT MEMBER | RS                             |     |
| OTHER           | 69 |                 | HEAD OF HOUSEHOLD  | D                              | 347 |
| TOTAL           | 70 |                 | NON-HEAD OF HOUSE  | EHOLD                          | 416 |
|                 |    |                 |                    |                                |     |